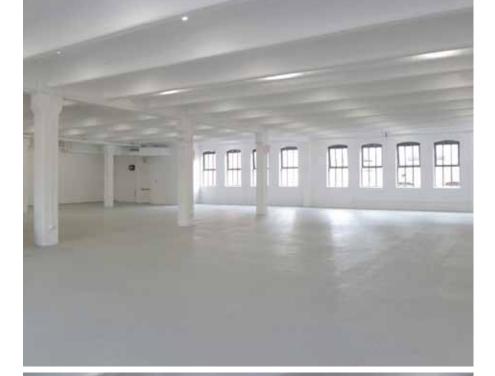

Each floor is 9,000 square feet of virtually columnfree space and 14-foot high ceilings.

The building is equipped with a 30 ft long freight elevator making loading in easy, and providing guests with a spectacular entrance to events.