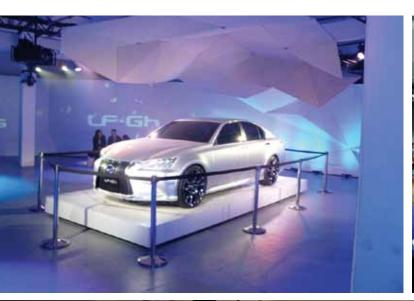

## 548 548

The venue is divided into 3 floors and roof deck with views of Manhattan and the Hudson River.

Cars may be driven onto any floor, including the roof.

CENTER 5 4 8
548 West 22nd St NYC 10011
646 398 9100