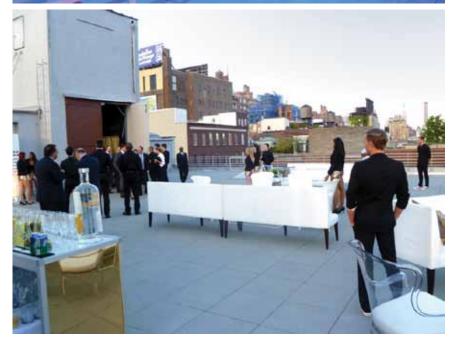

## 548 548

The venue is divided into 3 floors and roof deck with views of Manhattan and the Hudson River.

Cars may be driven onto any floor, including the roof.

CENTER 5 4 8
548 West 22nd St NYC 10011
646 398 9100