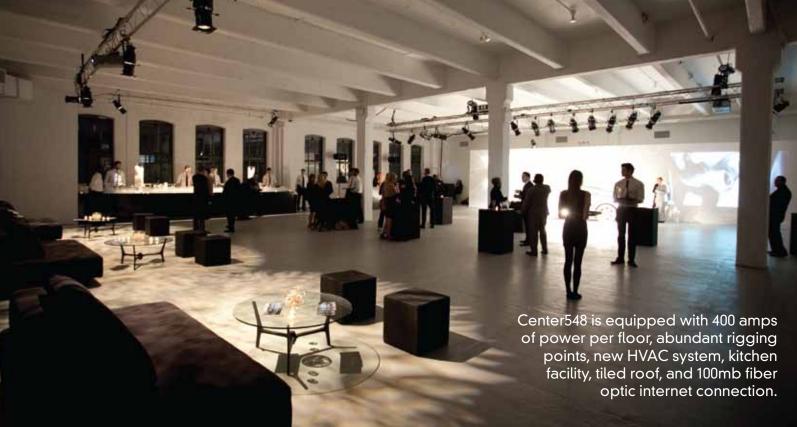

Center548 is 35,000 square feet of clean, open space situated in the heart of the Chelsea Arts District.

Center548 is the quintessential blank canvas coveted by event producers for its ability to transform into any environment. The venue has hosted product launches for Fortune 500 companies, fashion and trade shows, conferences, benefits and private parties.

Each floor is 9,000 square feet of virtually columnfree space and 14-foot high ceilings.

The building is equipped with a 30 ft long freight elevator making loading in easy, and providing guests with a spectacular entrance to events.