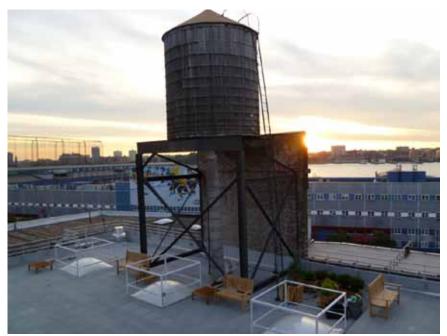

## 548 548

The venue is divided into 3 floors and roof deck with views of Manhattan and the Hudson River.

Cars may be driven onto any floor, including the roof.

CENTER 5 4 8
548 West 22nd St NYC 10011
646 398 9100