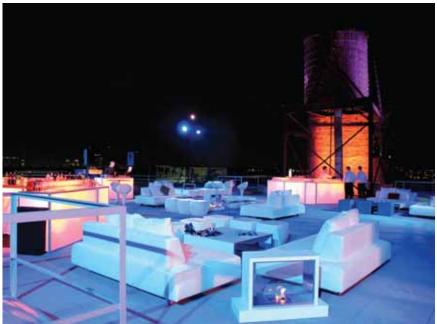

## 548 548

The venue is divided into 3 floors and roof deck with views of Manhattan and the Hudson River.

Cars may be driven onto any floor, including the roof.

CENTER 5 4 8
548 West 22nd St NYC 10011
646 398 9100