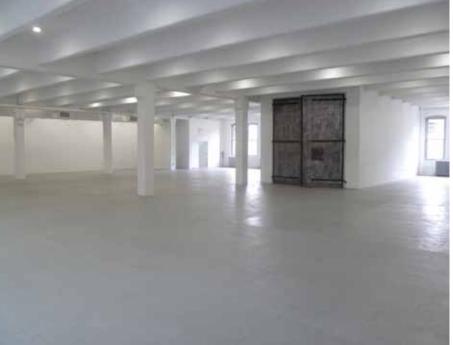

Each floor is 9,000 square feet of virtually columnfree space and 14-foot high ceilings.

The building is equipped with a 30 ft long freight elevator making loading in easy, and providing guests with a spectacular entrance to events.