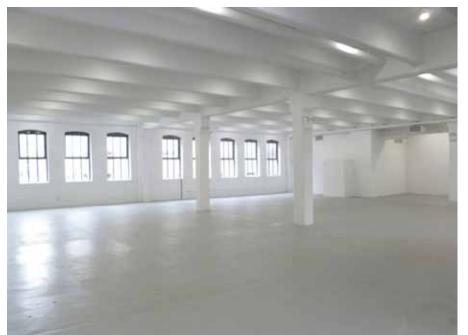

Each floor is 9,000 square feet of virtually columnfree space and 14-foot high ceilings.

The building is equipped with a 30 ft long freight elevator making loading in easy, and providing guests with a spectacular entrance to events.