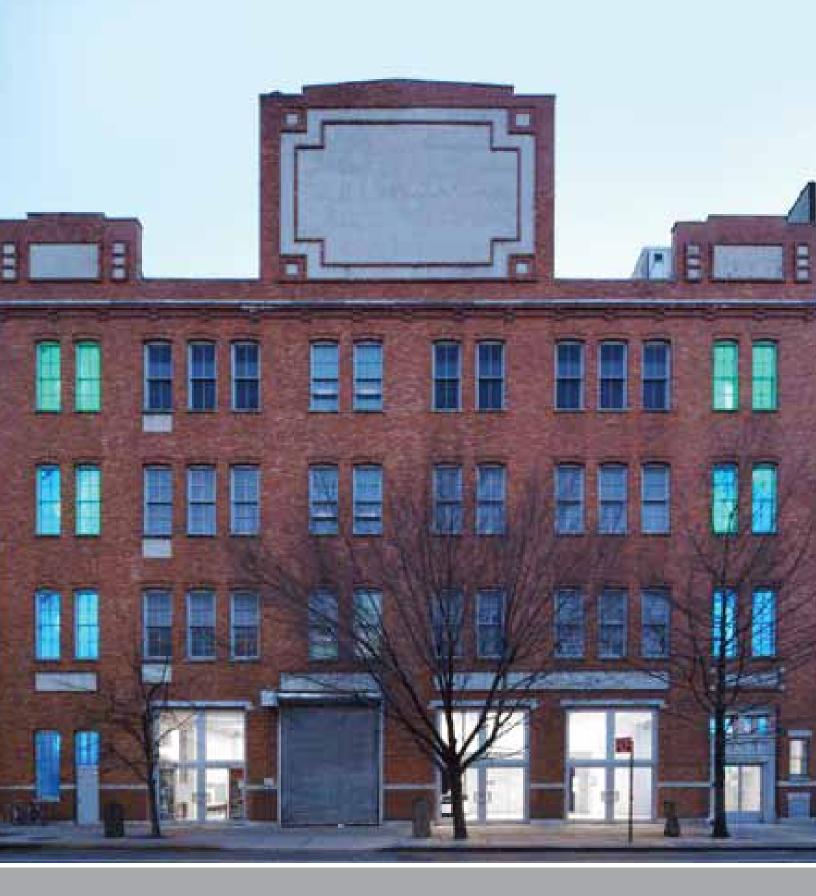

Center548 is 35,000 square feet of clean, open space situated in the heart of the Chelsea Arts District.

Center548 is the quintessential blank canvas coveted by event producers for its ability to transform into any environment. The venue has hosted product launches for Fortune 500 companies, fashion and trade shows, conferences, benefits and private parties.

## 548 548

The venue is divided into 3 floors and roof deck with views of Manhattan and the Hudson River.

Cars may be driven onto any floor, including the roof.

CENTER 5 4 8
548 West 22nd St NYC 10011
646 398 9100