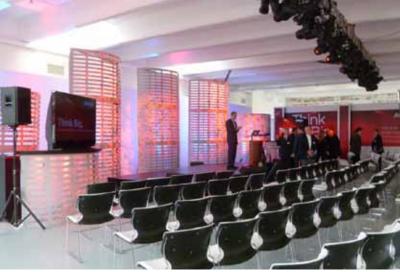

Center548 is 35,000 square feet of clean, open space situated in the heart of the Chelsea Arts District.

Center548 is the quintessential blank canvas coveted by event producers for its ability to transform into any environment. The venue has hosted product launches for Fortune 500 companies, fashion and trade shows, conferences, benefits and private parties.

Each floor is 9,000 square feet of virtually columnfree space and 14-foot high ceilings.

The building is equipped with a 30 ft long freight elevator making loading in easy, and providing guests with a spectacular entrance to events.